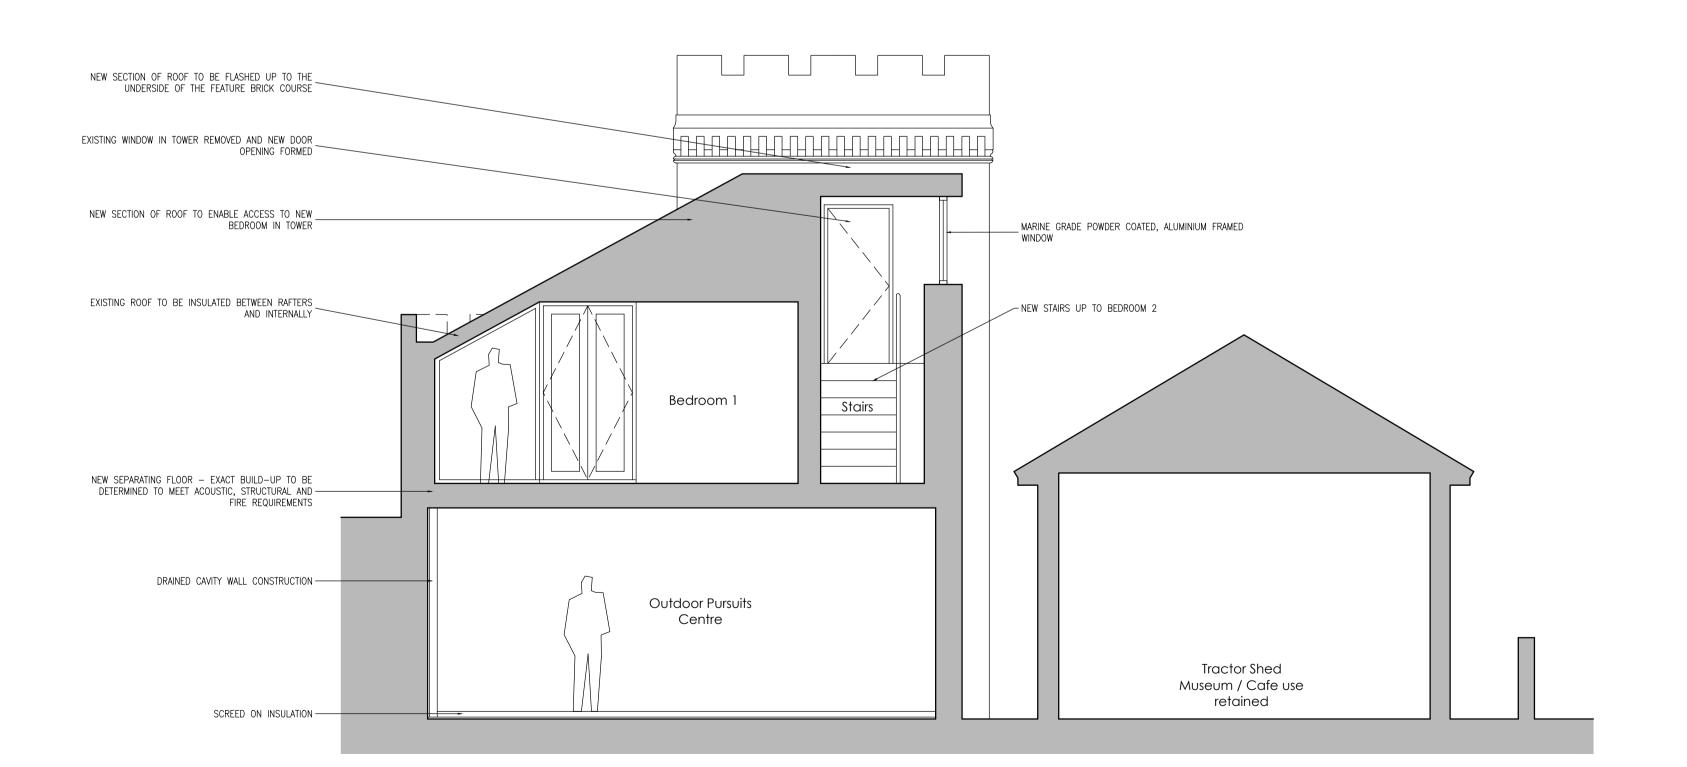

PROPOSED INDICATIVE SECTION 1-1 Old Lifeboat Station and tractor shed Elevation A 1:50

PROPOSED INDICATIVE SECTION 2-2 Old Lifeboat Station and tractor shed Elevation A 1:50