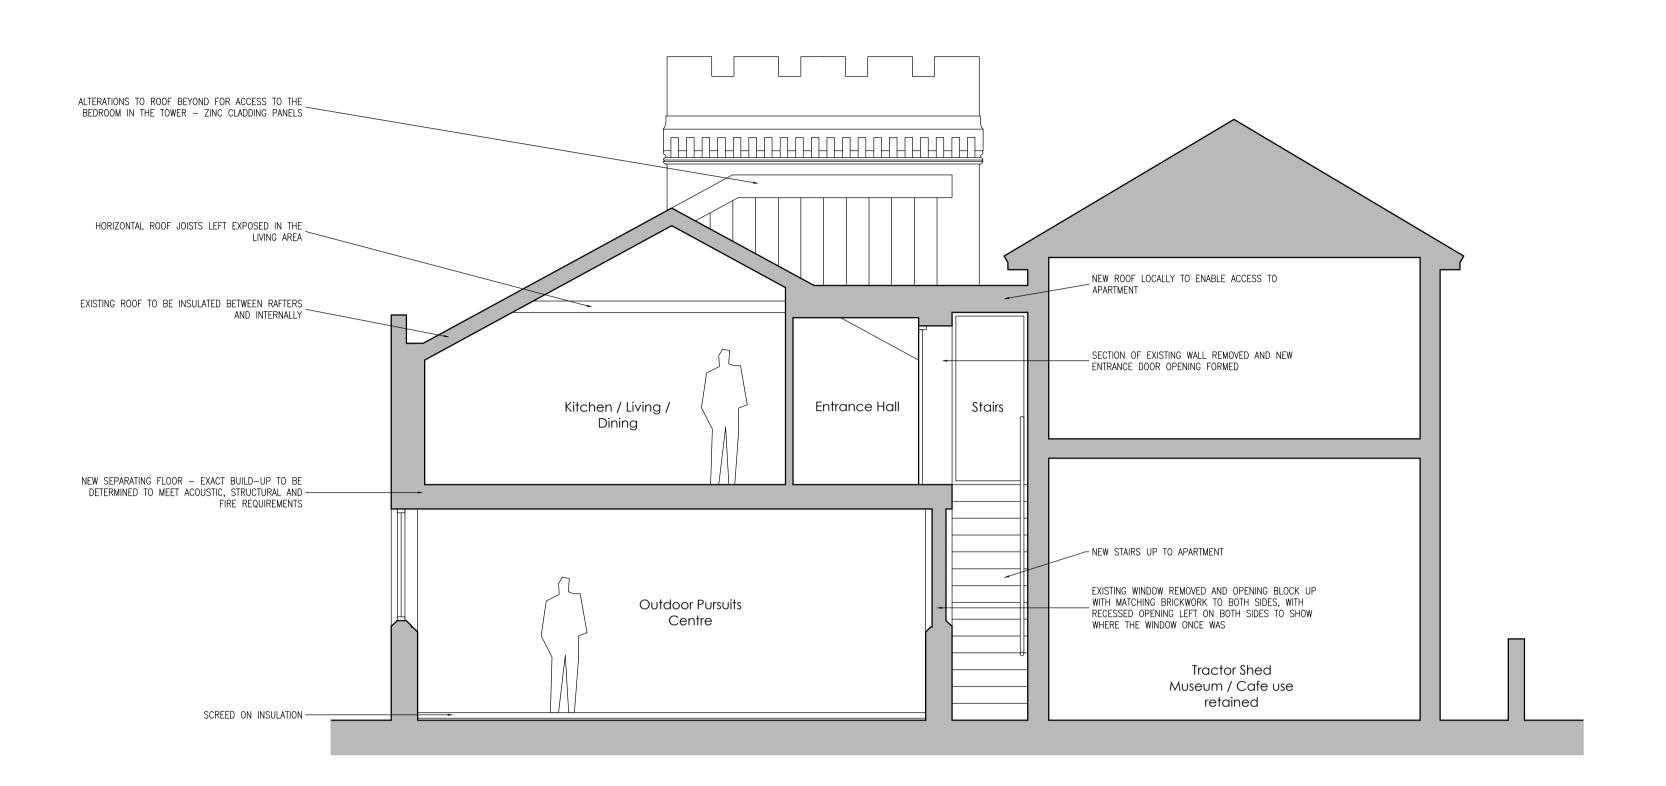

PROPOSED INDICATIVE SECTION 1-1 Old Lifeboat Station and tractor shed Elevation A 1:50

PROPOSED INDICATIVE SECTION 2-2 Old Lifeboat Station and tractor shed Elevation A 1:50